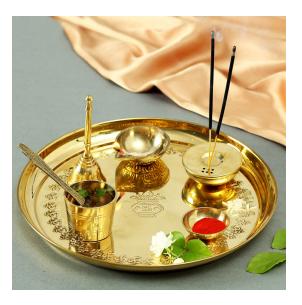

**Frestol.in** evaluated this and launched our business in the market.

From a long time, we are selling the most exclusive artwork product range, including Chafing Dish, German Silver Bowl Gifts Items, Pure Copper Mugs, Dinner Sets, Designer SS Tray, and various others.

#### **Contact Us:**

We are Moradabad, Uttar Pradesh based manufacturer having registered office in NCR (India).

G-139, Ocus Medley Sector-99A, Dwarka Express Way Gurgaon -122001, Haryana - (India)

Mail To : <u>shilpa.gupta@beta-softech.com</u> Ph. 0124-4281416

# Gift Gallery







Aluminum Wall Tree

**Brass Bowl Set** 

Jewelry & Sindor Box Set

# Jyot's Gallery – Brass Jyot



# Brass Designer Puja Bells























# Jyot's Gallery – Brass Jyot















# Jyot's Gallery – Brass Thali & Diya's











# Brass Gallery – Seasonal Products