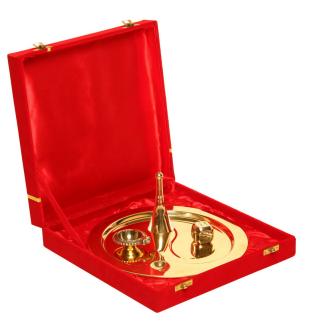

estol.in** evaluated this and launched our business in the market.

From a long time, we are selling the most exclusive artwork product range, including Chafing Dish, German Silver Bowl Gifts Items, Pure Copper Mugs, Dinner Sets, Designer SS Tray, and various others.

#### **Contact Us:**

We are Moradabad, Uttar Pradesh based manufacturer having registered office in NCR (India).

G-139, Ocus Medley Sector-99A, Dwarka Express Way Gurgaon -122001, Haryana - (India)

Mail To : <u>shilpa.gupta@beta-softech.com</u> Ph. 0124-4281416

# Gift Gallery







Aluminum Wall Tree

**Brass Bowl Set** 

Jewelry & Sindor Box Set

# Jyot's Gallery – Brass Jyot



# Brass Designer Puja Bells























# Jyot's Gallery – Brass Jyot















# Jyot's Gallery – Brass Thali & Diya's











# Brass Gallery – Seasonal Products