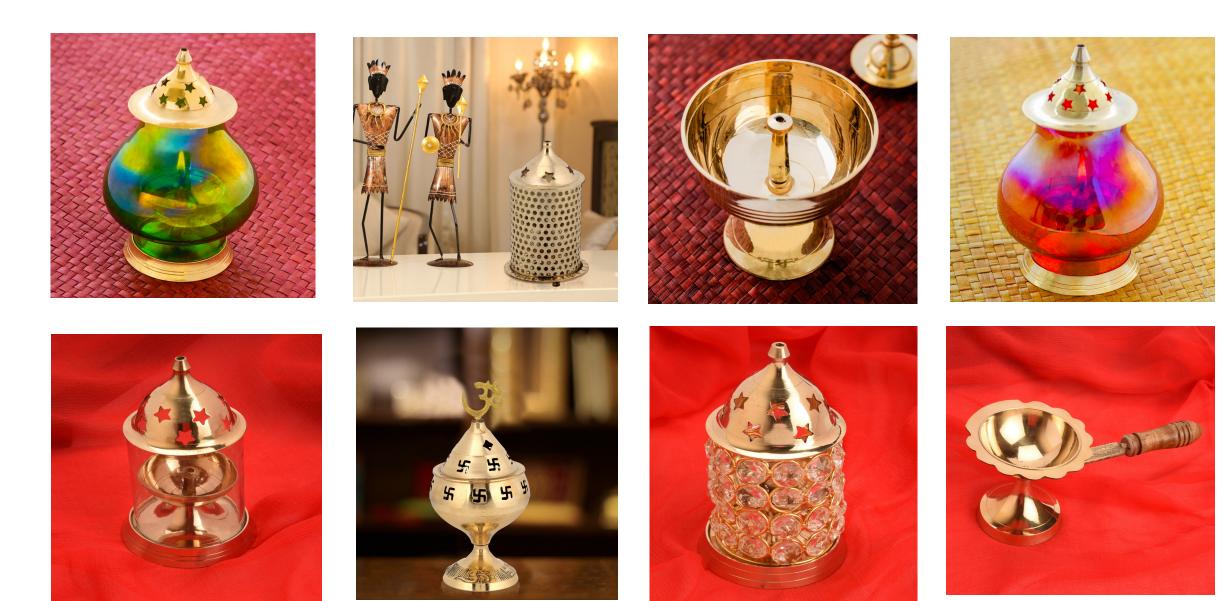

### FRESTOL BRASS CATALOGUE

### About Us:

The global demand for Metal Products is constantly on the rise, and we, **Frestol.in** evaluated this and launched our business in the market.

From a long time, we are selling the most exclusive artwork product range, including Chafing Dish, German Silver Bowl Gifts Items, Pure Copper Mugs, Dinner Sets, Designer SS Tray, and various others.

#### **Contact Us:**

We are Moradabad, Uttar Pradesh based manufacturer having registered office in NCR (India).

G-139, Ocus Medley Sector-99A, Dwarka Express Way Gurgaon -122001, Haryana - (India)

Mail To : <u>shilpa.gupta@beta-softech.com</u> Ph. 0124-4281416

# Gift Gallery







Aluminum Wall Tree

**Brass Bowl Set** 

Jewelry & Sindor Box Set

# Jyot's Gallery – Brass Jyot



# Brass Designer Puja Bells























# Jyot's Gallery – Brass Jyot















# Jyot's Gallery – Brass Thali & Diya's











# Brass Gallery – Seasonal Products