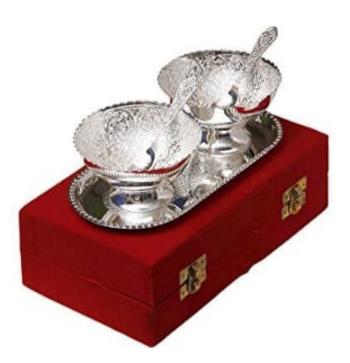

# Gift Gallery

Aluminum Wall Tree

**Brass Bowl Set** 

Jewelry & Sindor Box Set